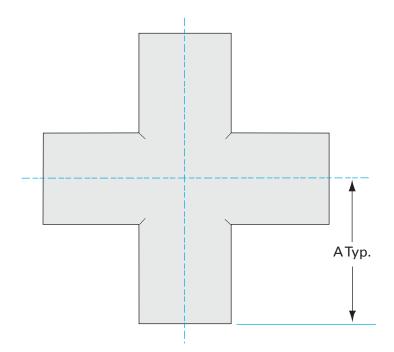

Similar Image

| Dimensions<br>(in inches) |        |
|---------------------------|--------|
| Dim A                     | 2.41"  |
| Dim C                     | 0.065" |

#### G-9W-150H

| <b>-</b>          |                                     |
|-------------------|-------------------------------------|
| Parameters        | Specifications                      |
| Tube OD           | 1-1/2"                              |
| Cross Type        | 4-Way                               |
| Material          | 304 stainless                       |
| Port Length       | 2.41"                               |
| Wall Thickness    | 0.065"                              |
| Finish            | Tumble                              |
| Vacuum Range      | 1 · 10 <sup>-13</sup> mbar to 1 bar |
| Temperature Range | -200 °C to 450 °C                   |
| Weight            | 0.62 lbs                            |