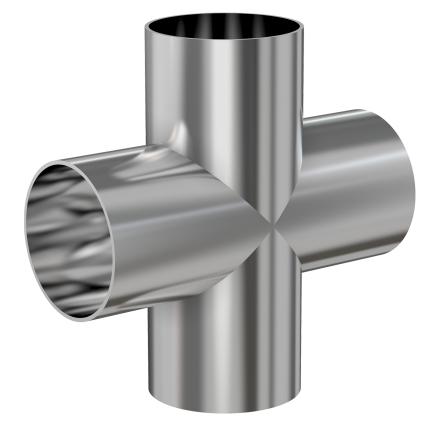

# Weld 4-way cross 1.5" OD 4-way cross, 2.41" port length, tumble finish

Part number: G-9W-150H

# 1.5" OD 4-way cross, 2.41" port length, tumble finish

- Use wled fittings and tubing to create unique pump line geometries
- Fittings with extended tangents ideal for orbital welders
- Contact us at 800-824-4166 to find out about Nor-Cal's custom weldment offerings

#### G-9W-150H

| <b>-</b>          |                                     |
|-------------------|-------------------------------------|
| Parameters        | Specifications                      |
| Tube OD           | 1-1/2"                              |
| Cross Type        | 4-Way                               |
| Material          | 304 stainless                       |
| Port Length       | 2.41"                               |
| Wall Thickness    | 0.065"                              |
| Finish            | Tumble                              |
| Vacuum Range      | 1 · 10 <sup>-13</sup> mbar to 1 bar |
| Temperature Range | -200 °C to 450 °C                   |
| Weight            | 0.62 lbs                            |